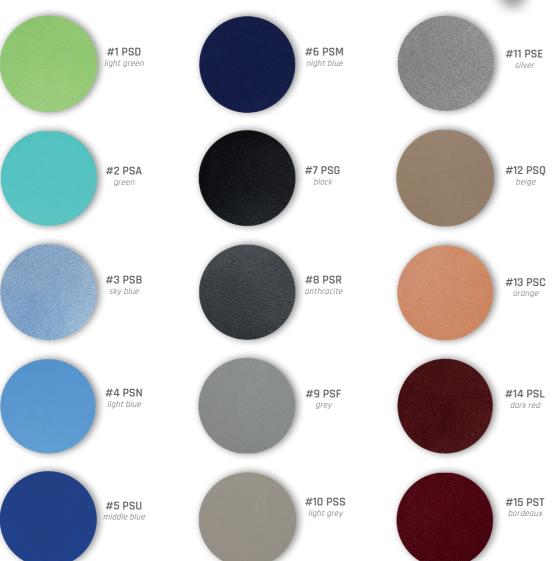

### Stool

- Backrest with fixed position or dynamic
- Ergonomic and comfortable seating
- · Symmetrical backrest
- · Gas lift cylinder
- · Chrome legs
- · Five dual castors for stability
- · Colour-matching upholstery available in multiple colours
- · Available with or without footring

For stool and patient chair. Ask your dental dealer for the Ultimate Comfort Smart pattern folder.