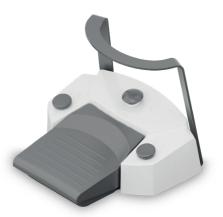

### **Foot controller**

## Modern design for chair movement and instruments:

- Large foot lever for easy repositioning
- Manual control of chair movements
- Up/down of backrest and chair
   Program control of chair movements:
- Spitting position/last treatment position
- Free programmable chair positions
- Entry / Exit position

#### **Control of instruments:**

- Speed/power control for activated instrument
- Individual water on/off mode for each instrument line

#### **Buttons**:

- Spray water at instrument
- Chip blower function

Optional lever type

Standard pedal type

8