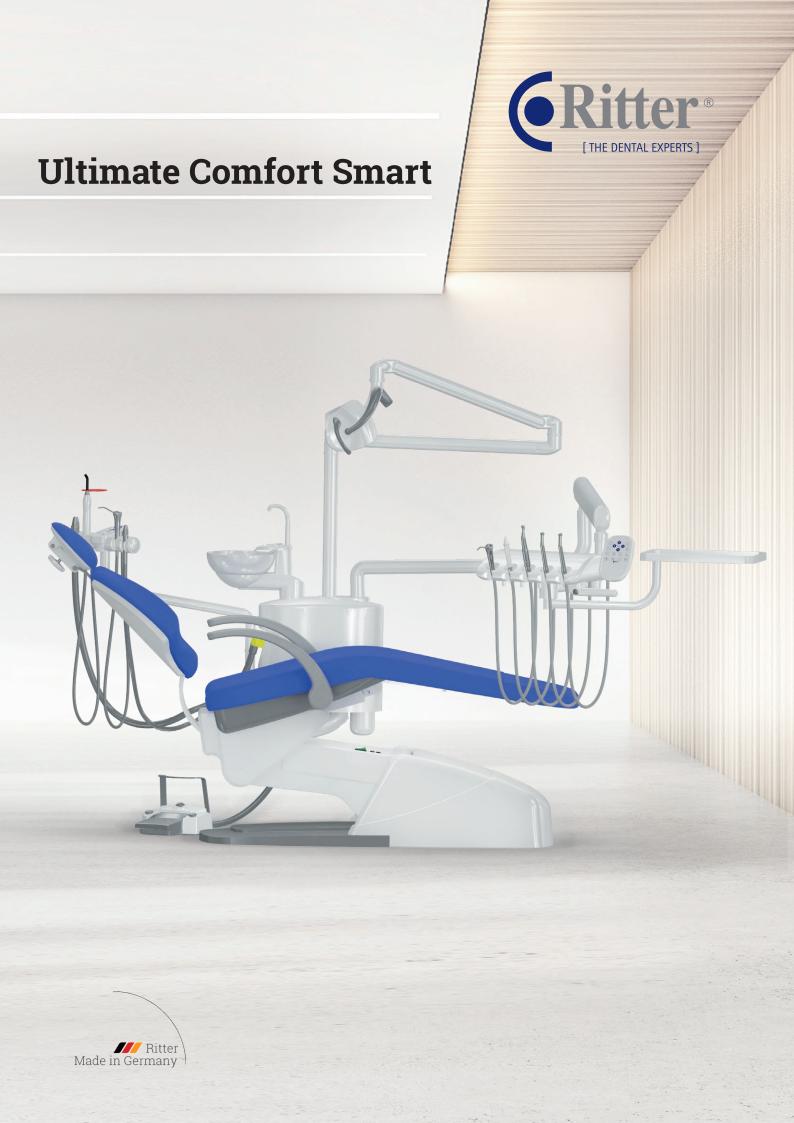

## S M A R T C O M F O R T

## Patient chair

- · Electric chair movement for fast and quiet movements
- · Ergonomic design for comfortable seating also during long treatments
- · Broad space for dentist's legs
- · High-quality leather upholstery
- · 4 programmable chair positions, plus last position and exit position
- Auto return function:
   If the safety switch is activated, the chair automatically moves up for a few cms
- · Safety switches
- · Trendelenburg movement:

  Seat and backrest movement synchronized
- · Fixed left and movable right armrest
- · Double-articulated headrest

#### **Dentist elements**

Easy handling and efficient treatments: According to the personal preference, two different versions are available, which allow an easy adjustment of the instruments. The controls for the instruments are electric driven.

### "S" Version with swinging hoses

- · Traytable available
- · Pneumatic arm brake mechanism
- · Up to 5 instruments
- 4 programmable patient chair positions, plus last position and exit position
- · Optional lower tray

### Control panel

- · Touchpanels with x-ray viewer
- 4 programmable patient chair positions, plus last position and exit position
- Removable silicon pad for easy cleaning and disinfection
  (S-Version)

# "H" Version with hanging hoses

- · Traytable available
- · Pneumatic arm brake mechanism
- · Up to 5 instruments
- 4 programmable patient chair positions, plus last position and exit position
- · Optical sensors in instrument holders
- · Optional: tray on top or lower tray