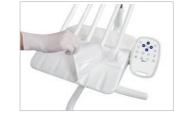

#### **Dentist elements**

Easy handling and efficient treatments: According to the personal preference, two different versions are available, which allow an easy adjustment of the instruments. The controls for the instruments are electric driven.

### Control panel

- · Touchpanels with x-ray viewer
- 4 programmable patient chair positions, plus last position and exit position
- Removable silicon pad for easy cleaning and disinfection
  (S-Version)