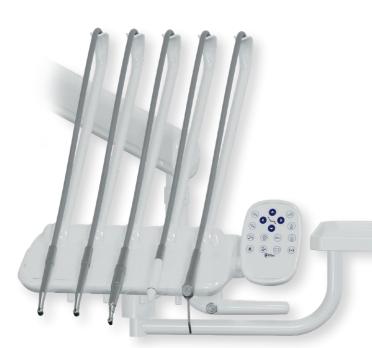

#### **Dentist elements**

Easy handling and efficient treatments: According to the personal preference, two different versions are available, which allow an easy adjustment of the instruments. The controls for the instruments are electric driven.

### "S" Version with swinging hoses

- · Traytable available
- · Pneumatic arm brake mechanism
- · Up to 5 instruments
- 4 programmable patient chair positions, plus last position and exit position
- · Optional lower tray

### Control panel

- · Touchpanels with x-ray viewer
- 4 programmable patient chair positions, plus last position and exit position
- Removable silicon pad for easy cleaning and disinfection
  (S-Version)

# "H" Version with hanging hoses

- · Traytable available
- · Pneumatic arm brake mechanism
- · Up to 5 instruments
- 4 programmable patient chair positions, plus last position and exit position
- · Optical sensors in instrument holders
- · Optional: tray on top or lower tray