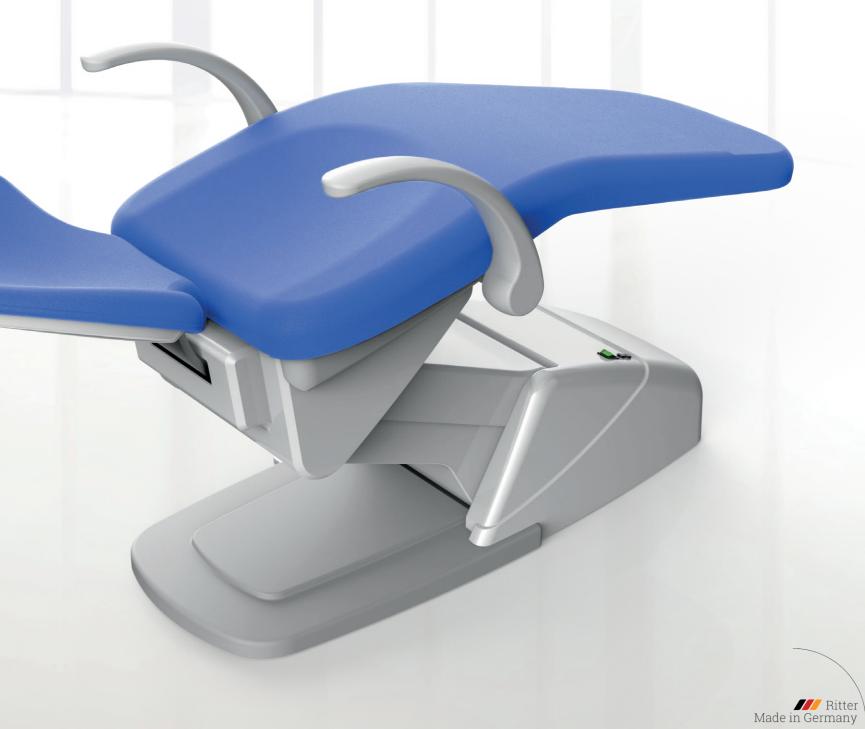

  Seat and backrest movement synchronized
- · Fixed left and movable right armrest
- · Double-articulated headrest

#### **Dentist elements**

Easy handling and efficient treatments: According to the personal preference, two different versions are available, which allow an easy adjustment of the instruments. The controls for the instruments are electric driven.