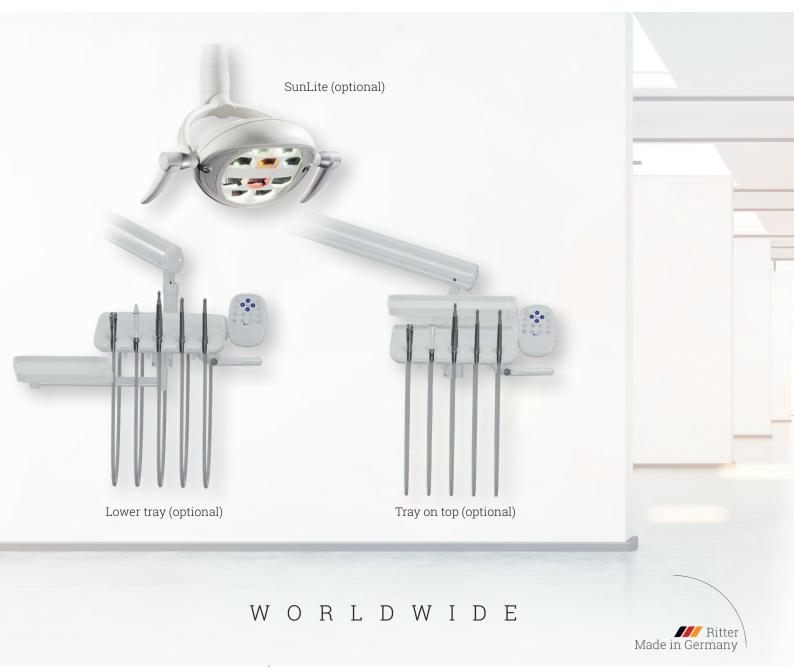

### "S" Version with swinging hoses

- · Traytable available
- · Pneumatic arm brake mechanism
- · Up to 5 instruments
- 4 programmable patient chair positions, plus last position and exit position
- · Optional lower tray

# "H" Version with hanging hoses

- · Traytable available
- · Pneumatic arm brake mechanism
- · Up to 5 instruments
- 4 programmable patient chair positions, plus last position and exit position
- · Optical sensors in instrument holders
- · Optional: tray on top or lower tray

# Illumination where it is needed: The Ritter LED CoolLite operating light

- · 3.000 35.000 lx
- · Shadow-reducing effect
- · Removeable, sterilizable handles
- · Realistic color match
- · Colour temperature 5.000 K