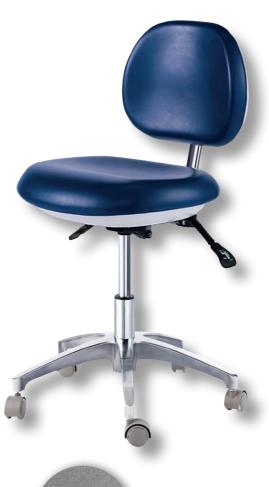

### Stool

- Backrest with fixed position or dynamic
- Ergonomic and comfortable seating
- · Symmetrical backrest
- · Gas lift cylinder
- · Chrome legs
- · Five dual castors for stability
- · Colour-matching upholstery available in multiple colours
- · Available with or without footring