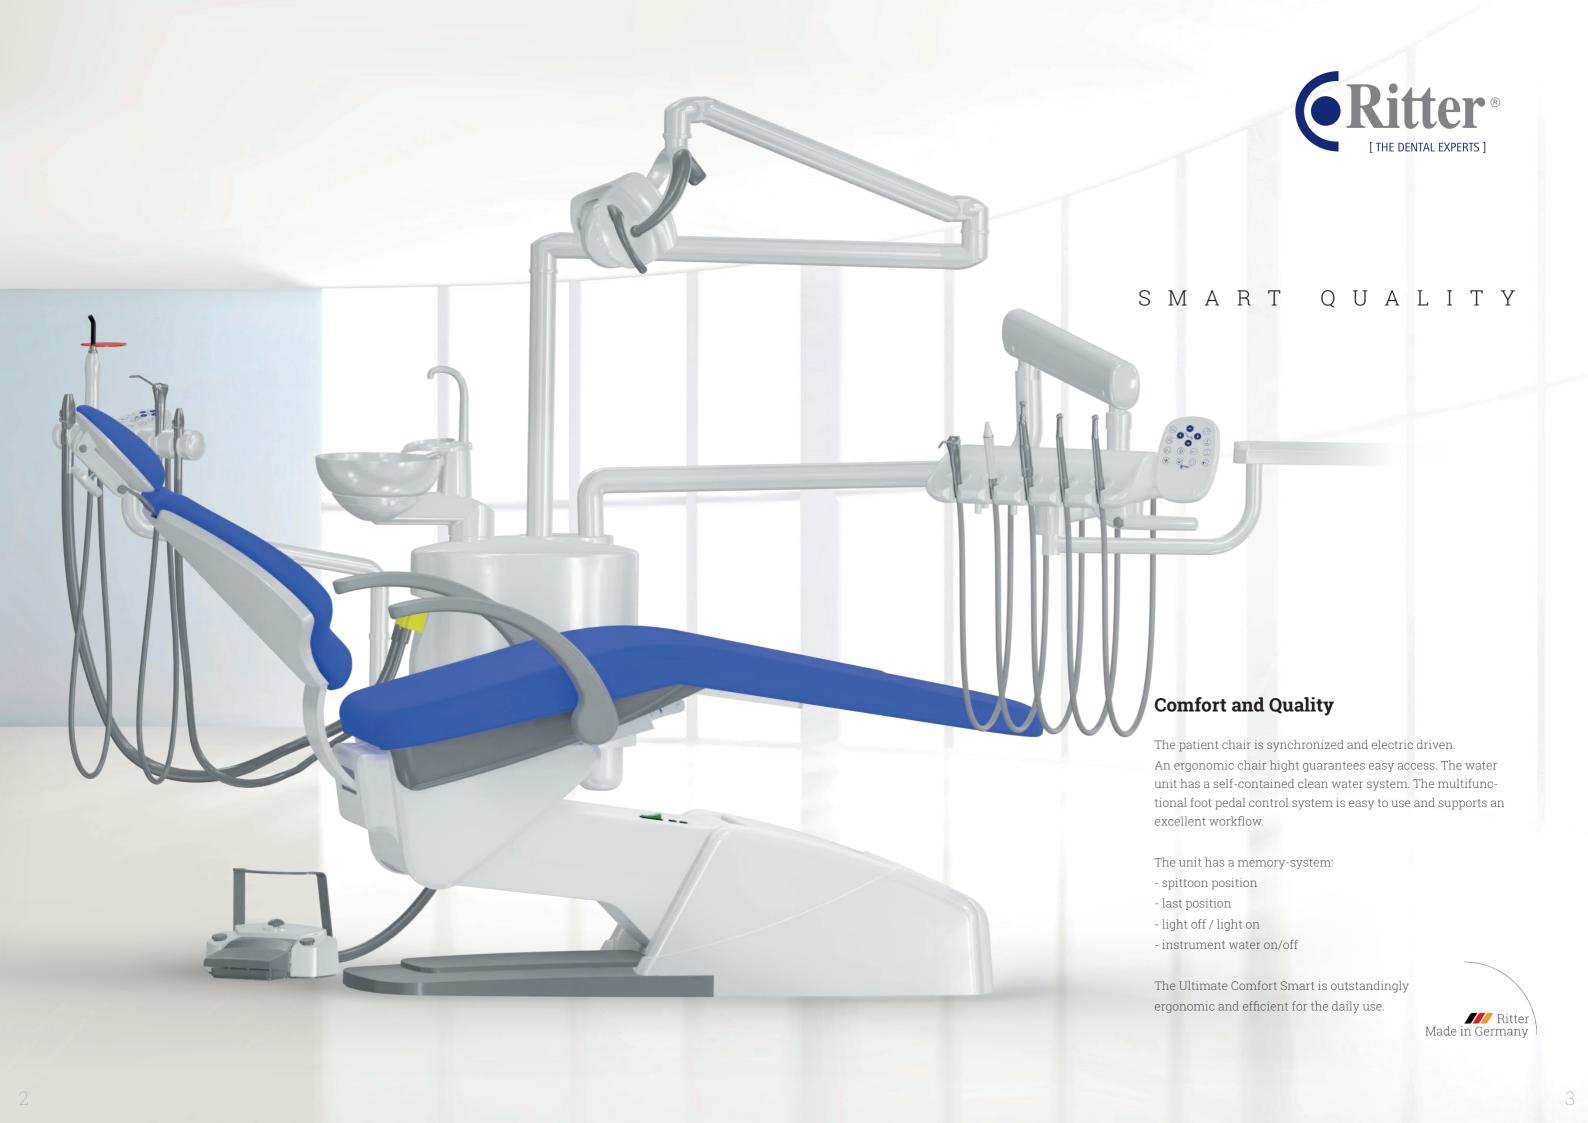

## Patient chair

- · Electric chair movement for fast and quiet movements
- · Ergonomic design for comfortable seating also during long treatments
- · Broad space for dentist's legs
- · High-quality leather upholstery
- · 4 programmable chair positions, plus last position and exit position
- Auto return function:
   If the safety switch is activated, the chair automatically moves up for a few cms
- · Safety switches
- · Trendelenburg movement:

  Seat and backrest movement synchronized
- · Fixed left and movable right armrest
- · Double-articulated headrest

## Modern design for chair movement and instruments:

- Large foot lever for easy repositioning
- Manual control of chair movements
- Up/down of backrest and chair
   Program control of chair movements:
- Spitting position/last treatment position
- Free programmable chair positions
- Entry / Exit position

#### **Control of instruments:**

- Speed/power control for activated instrument
- Individual water on/off mode for each instrument line

#### **Buttons**:

- Spray water at instrument
- Chip blower function

Optional lever type

Standard pedal type

8