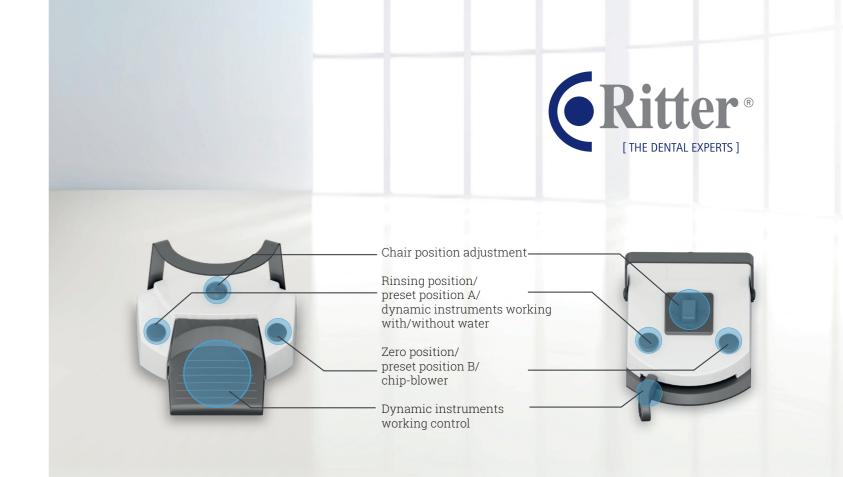

### **Foot controller**

## Modern design for chair movement and instruments:

- Large foot lever for easy repositioning
- Manual control of chair movements
- Up/down of backrest and chair
   Program control of chair movements:
- Spitting position/last treatment position
- Free programmable chair positions
- Entry / Exit position

#### **Control of instruments:**

- Speed/power control for activated instrument
- Individual water on/off mode for each instrument line

#### **Buttons**:

- Spray water at instrument
- Chip blower function

Optional lever type

Standard pedal type

8