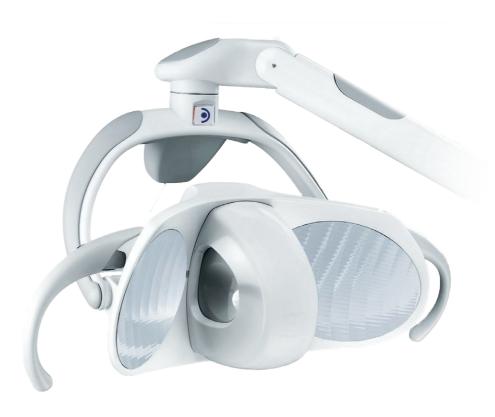

### **Operating light**

# Illumination where it is needed: The Ritter LED CoolLite operating light

- · 3.000 35.000 lx
- · Shadow-reducing effect
- · Removeable, sterilizable handles
- · Realistic color match
- · Colour temperature 5.000 K